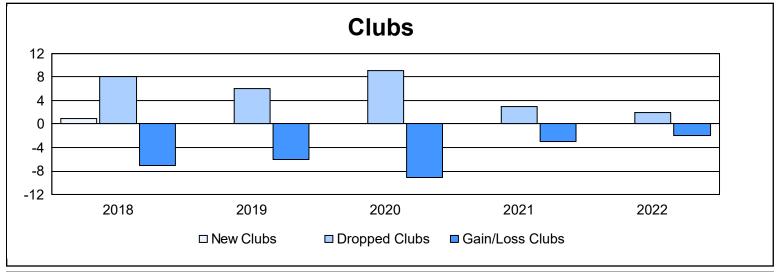

| Year      | New<br>Clubs | Dropped<br>Clubs | Gain/<br>Loss<br>Clubs | New<br>Members | Charter<br>Members | Reinstate<br>Members | Transfer<br>Members | Total<br>Member<br>Added | Total<br>Members<br>Dropped | Gain/<br>Loss<br>Members |
|-----------|--------------|------------------|------------------------|----------------|--------------------|----------------------|---------------------|--------------------------|-----------------------------|--------------------------|
| 2017-2018 | 1            | 8                | -7                     | 478            | 22                 | 14                   | 21                  | 535                      | 723                         | -188                     |
| 2018-2019 | 0            | 6                | -6                     | 353            | 3                  | 22                   | 30                  | 408                      | 666                         | -258                     |
| 2019-2020 | 0            | 9                | -9                     | 222            | 0                  | 17                   | 22                  | 261                      | 563                         | -302                     |
| 2020-2021 | 0            | 3                | -3                     | 334            | 0                  | 10                   | 11                  | 355                      | 467                         | -112                     |
| 2021-2022 | 0            | 2                | -2                     | 439            | 0                  | 20                   | 20                  | 479                      | 517                         | -38                      |
| Average   | 0            | 6                | -5                     | 365            | 5                  | 17                   | 21                  | 408                      | 587                         | -180                     |