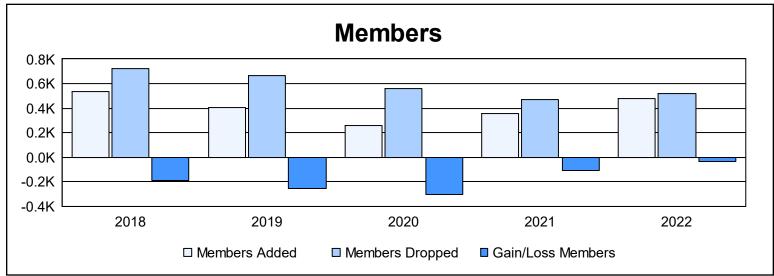

| Year      | New<br>Clubs | Dropped<br>Clubs | Gain/<br>Loss<br>Clubs | New<br>Members | Charter<br>Members | Reinstate<br>Members | Transfer<br>Members | Total<br>Member<br>Added | Total<br>Members<br>Dropped | Gain/<br>Loss<br>Members |
|-----------|--------------|------------------|------------------------|----------------|--------------------|----------------------|---------------------|--------------------------|-----------------------------|--------------------------|
| 2017-2018 | 1            | 8                | -7                     | 478            | 22                 | 14                   | 21                  | 535                      | 723                         | -188                     |
| 2018-2019 | 0            | 6                | -6                     | 353            | 3                  | 22                   | 30                  | 408                      | 666                         | -258                     |
| 2019-2020 | 0            | 9                | -9                     | 222            | 0                  | 17                   | 22                  | 261                      | 563                         | -302                     |
| 2020-2021 | 0            | 3                | -3                     | 334            | 0                  | 10                   | 11                  | 355                      | 467                         | -112                     |
| 2021-2022 | 0            | 2                | -2                     | 439            | 0                  | 20                   | 20                  | 479                      | 517                         | -38                      |
| Average   | 0            | 6                | -5                     | 365            | 5                  | 17                   | 21                  | 408                      | 587                         | -180                     |